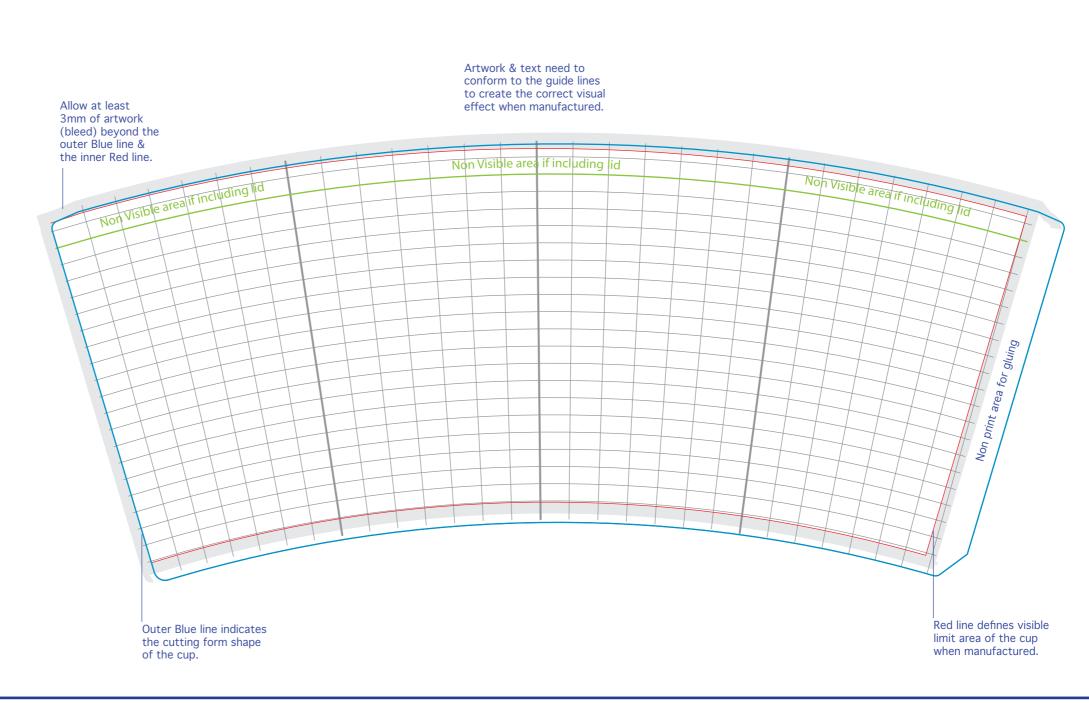

## **Artwork Advice Check List**

Please make sure all logos, illustrations, pictures & fonts used in your art-

- work are included with the files you are supplying. Please ensure that: • All pictures (non vector images) are supplied as CMYK high resolution, ie. 300dpi.
- Bleeds have been added where required to at least 3mm.

## **Cup Dimensions**

These measurements provide additional details for you design consideration.

Rim Width 90mm Body

Base Width 60mm

Top Width 267mm

Bottom Width 215mm

leasurements are approx.

Please note template is actual size 100%.