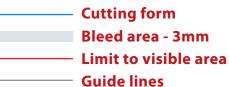

## **Artwork Advice Check List**

Please make sure all logos, illustrations, pictures & fonts used in your art-

- work are included with the files you are supplying. Please ensure that: • All pictures (non vector images) are supplied as CMYK high resolution, ie. 300dpi.
- Bleeds have been added where required to at least 3mm.

## **Cup Dimensions**

These measurements provide additional details for you design consideration.

Rim Width 90mm Body

Base Width 60mm

Top Width 267mm

Bottom Width 215mm

leasurements are approx.

Please note template is actual size 100%.